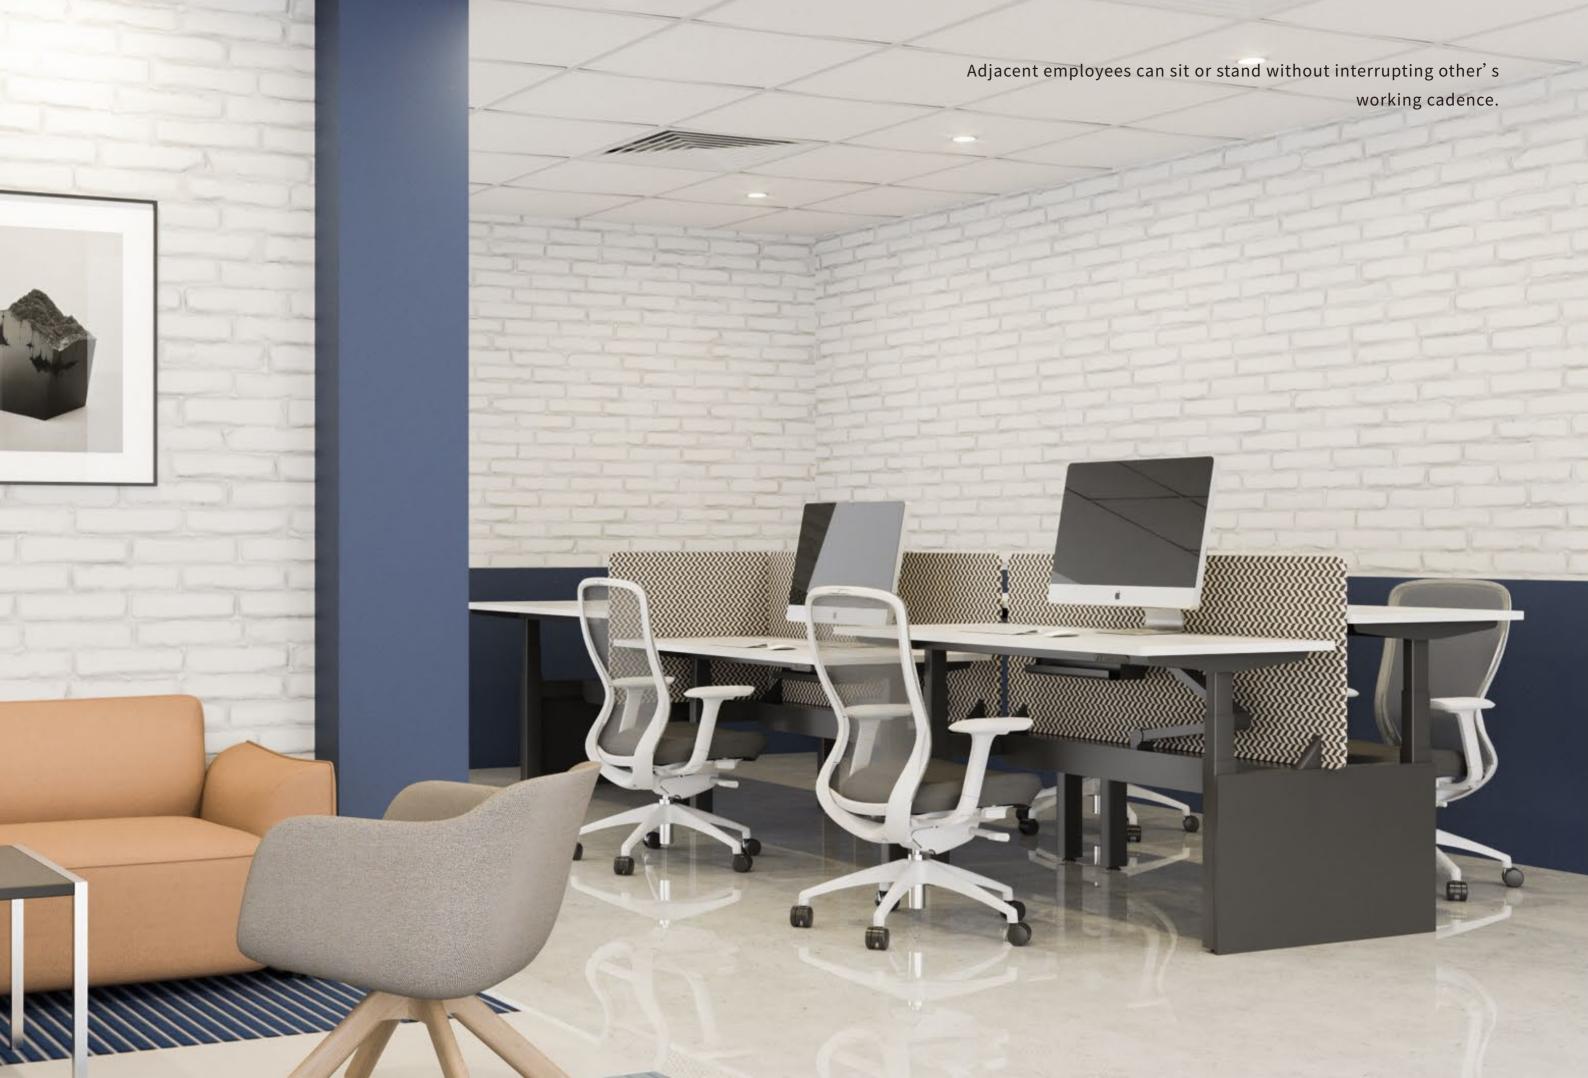

### **Supervisor system**

The flexible and versatile system configuration provides an attractive, practical, and creative working environment for the MAJO supervisor system, which can easily adapt to evolving work requirements and technological changes.

# Smooth height adjustment to quickly switch working status

MAJO HAT can switch work status at will according to different height requirements, reasonably balance sitting and standing time, and reduce the health threats of sitting for a long time in the office.