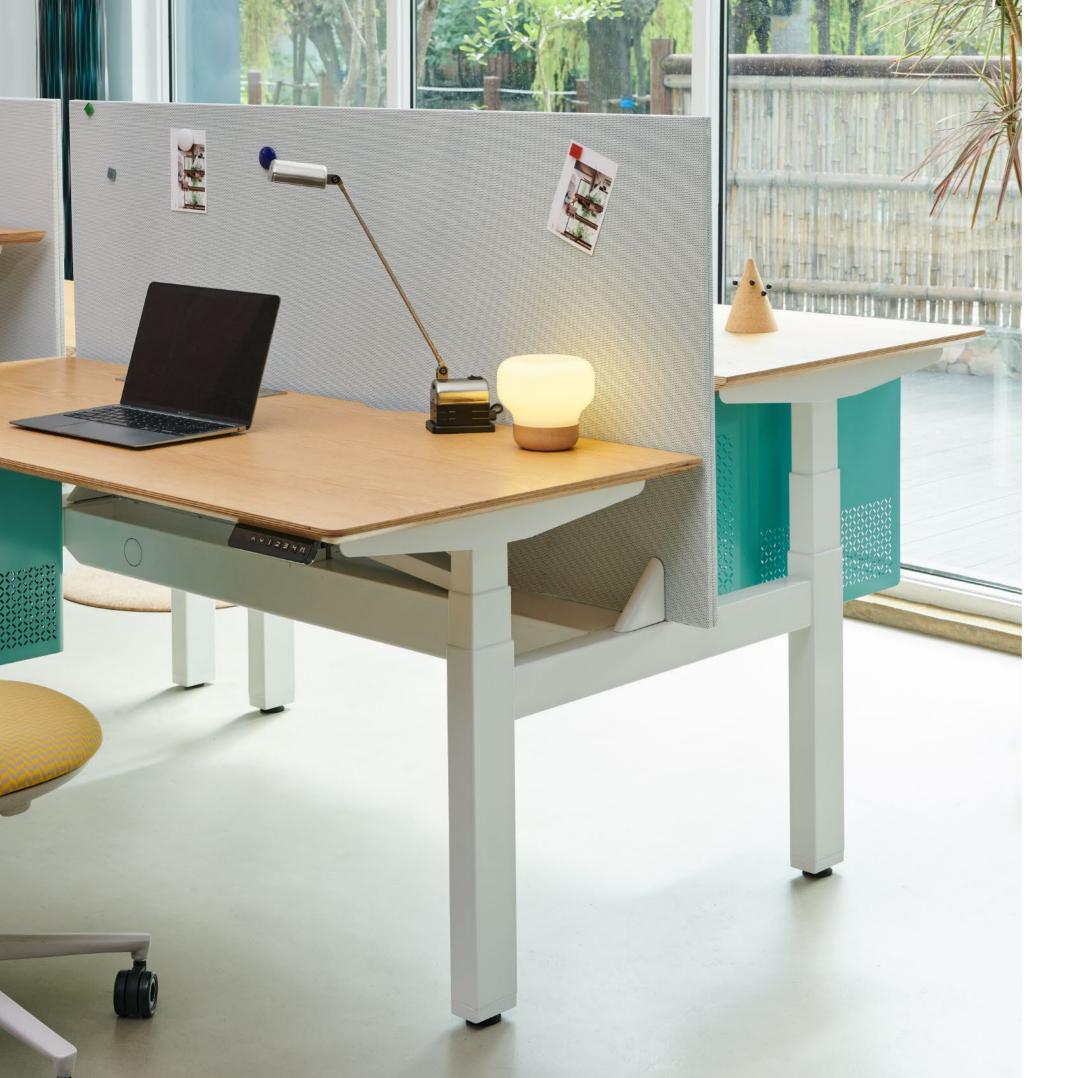

Balance free and health Redefine the office working experience The MAJO system is dedicated to creating a free, healthy working experience. The lifting range of 750-1270 mm can cover 99% of office workers' needs and avoid damage from long time sitting during daily work.

# Smooth height adjustment to quickly switch working status

MAJO HAT can switch work status at will according to different height requirements, reasonably balance sitting and standing time, and reduce the health threats of sitting for a long time in the office.

The integrated power system provides easy electricity access.