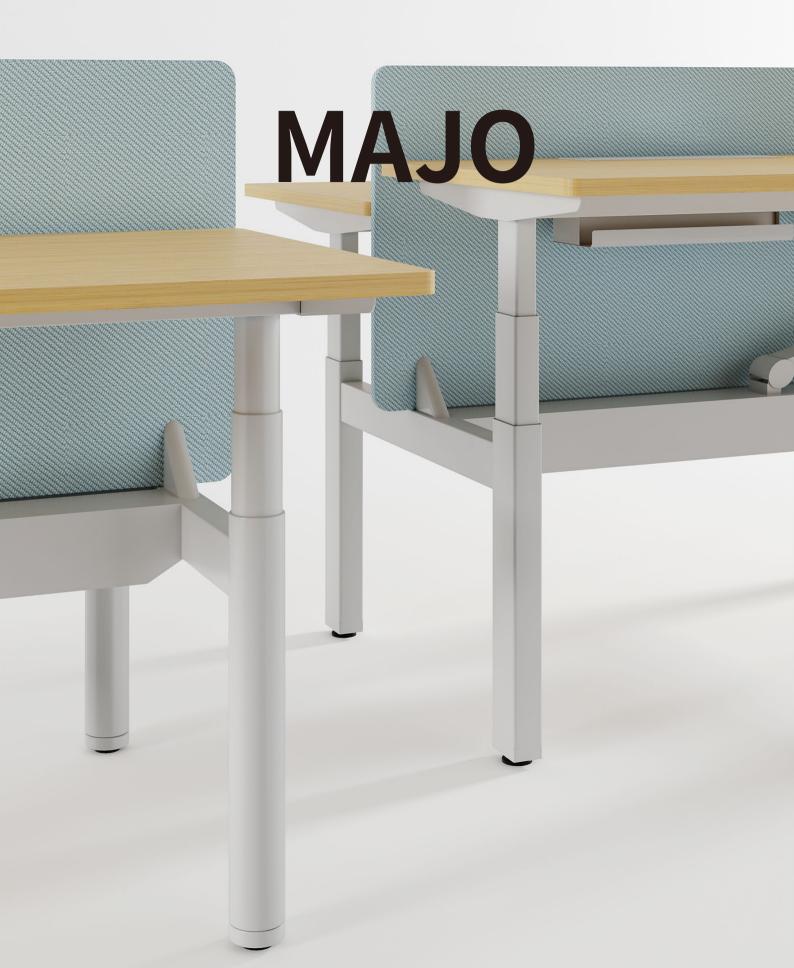

### **MAJO**

Majo is a delightful office desk with a smooth motorized lifting system that makes work easier and more enjoyable. The unique structure helps all people find a wonderful working journey here with Majo.

# Cable management

The MAJO's original cable management system makes the office environment more concise and fashionable.

## **Cable Managemant**