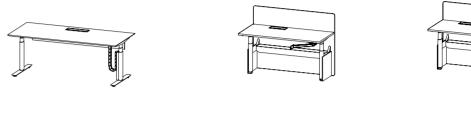

### **MAJO**

Majo is a delightful office desk with a smooth motorized lifting system that makes work easier and more enjoyable. The unique structure helps all people find a wonderful working journey here with Majo.

Balance free and health Redefine the office working experience The MAJO system is dedicated to creating a free, healthy working experience. The lifting range of 750-1270 mm can cover 99% of office workers' needs and avoid damage from long time sitting during daily work.

# Smooth height adjustment to quickly switch working status

MAJO HAT can switch work status at will according to different height requirements, reasonably balance sitting and standing time, and reduce the health threats of sitting for a long time in the office.