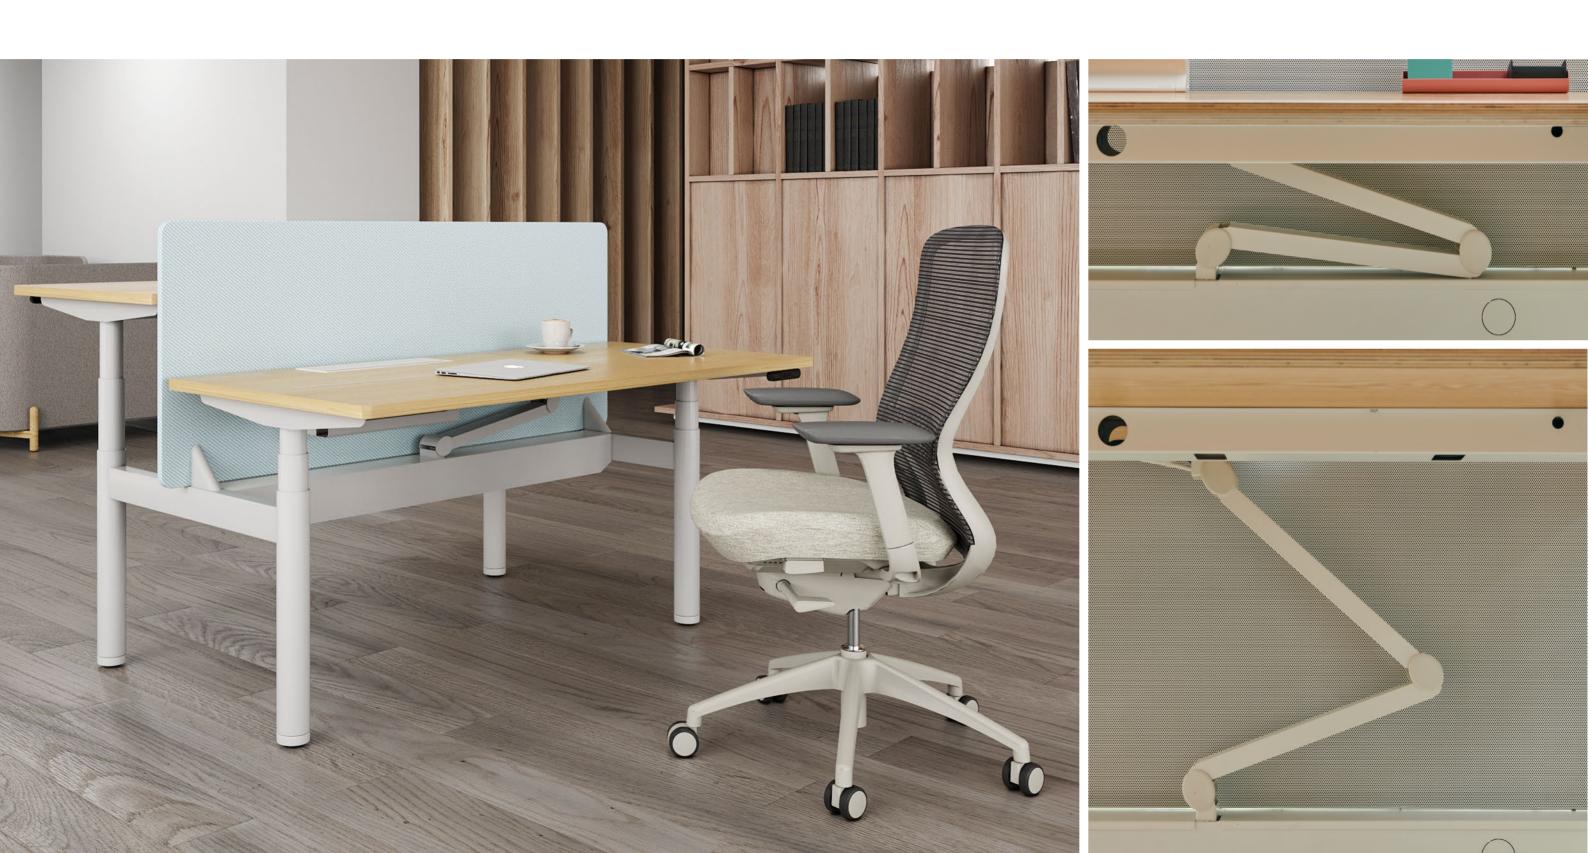

# Smooth height adjustment to quickly switch working status

MAJO HAT can switch work status at will according to different height requirements, reasonably balance sitting and standing time, and reduce the health threats of sitting for a long time in the office.

The integrated power system provides easy electricity access.