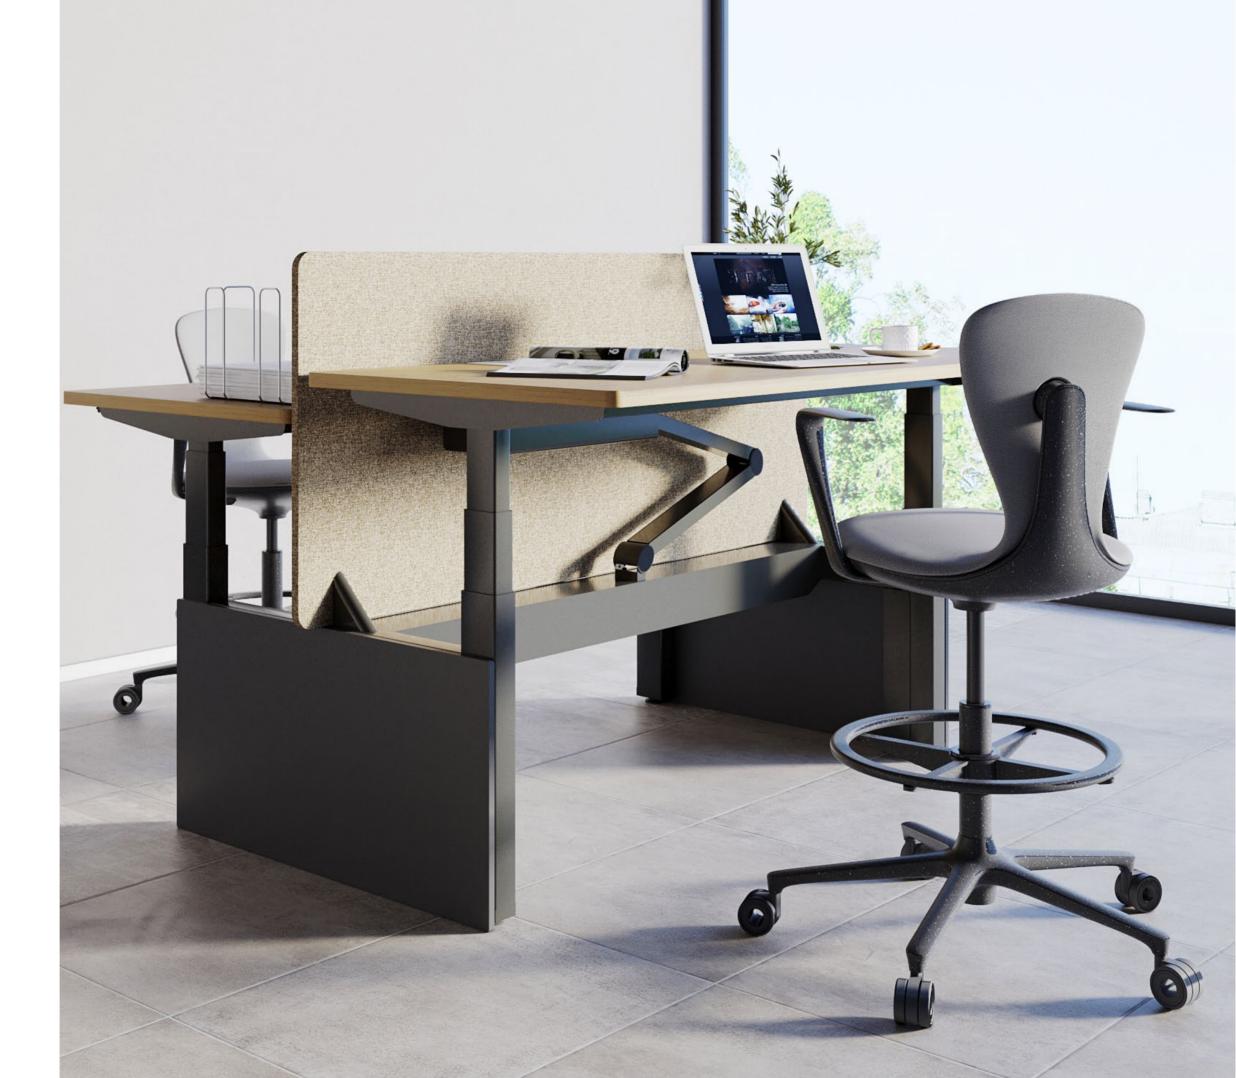

### **MAJO**

Majo is a delightful office desk with a smooth motorized lifting system that makes work easier and more enjoyable. The unique structure helps all people find a wonderful working journey here with Majo.

Balance free and health Redefine the office working experience The MAJO system is dedicated to creating a free, healthy working experience. The lifting range of 750-1270 mm can cover 99% of office workers' needs and avoid damage from long time sitting during daily work.

### **Supervisor system**

The flexible and versatile system configuration provides an attractive, practical, and creative working environment for the MAJO supervisor system, which can easily adapt to evolving work requirements and technological changes.