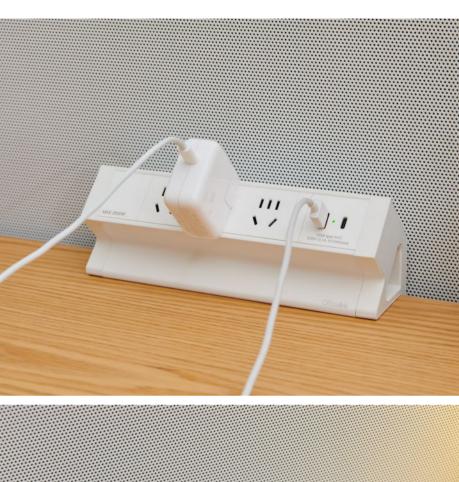

# Cable management

The MAJO's original cable management system makes the office environment more concise and fashionable.

The integrated power system provides easy electricity access.

## **Cable Managemant**