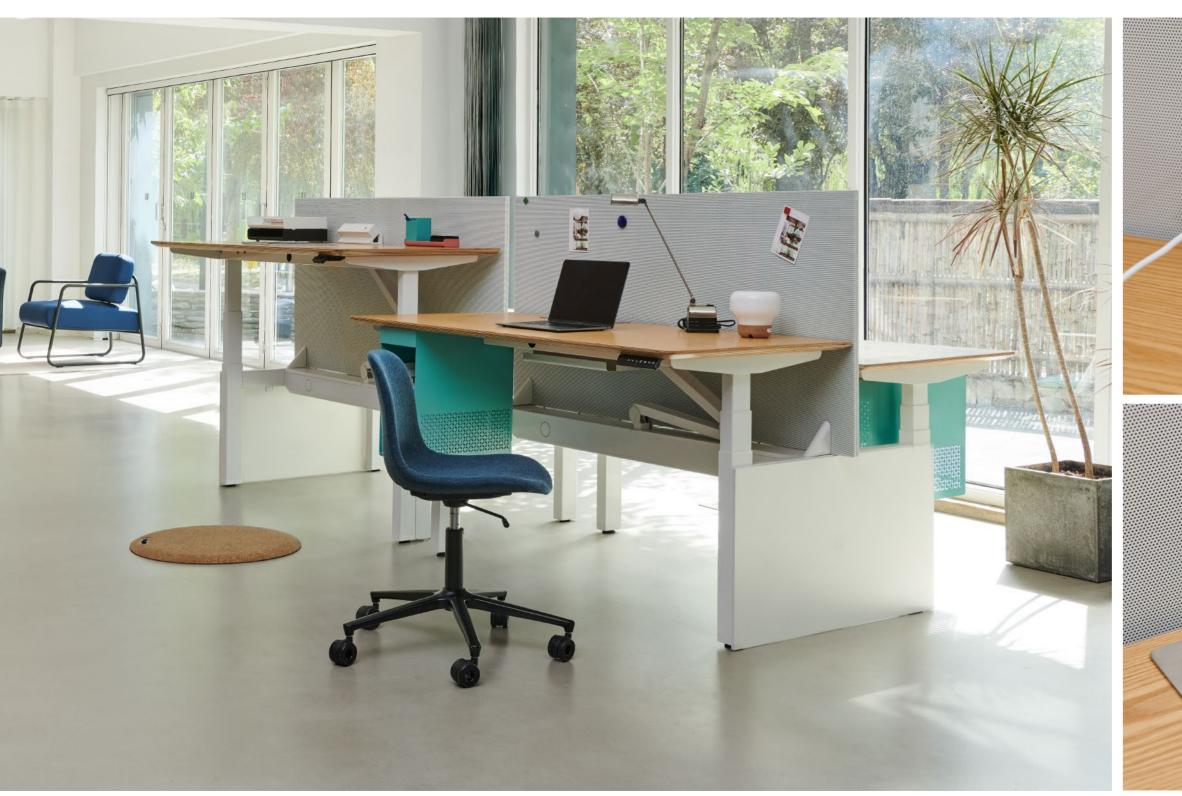

# Tailor-made for various office styles

FS balances advantages of both fixed workstation and mobile office to meet various office styles demand and shows strong adaptability in all perspectives, providing a proper private space while also encourages efficient and convenient team interaction.

### **Supervisor system**

The flexible and versatile system configuration provides an attractive, practical, and creative working environment for the MAJO supervisor system, which can easily adapt to evolving work requirements and technological changes.