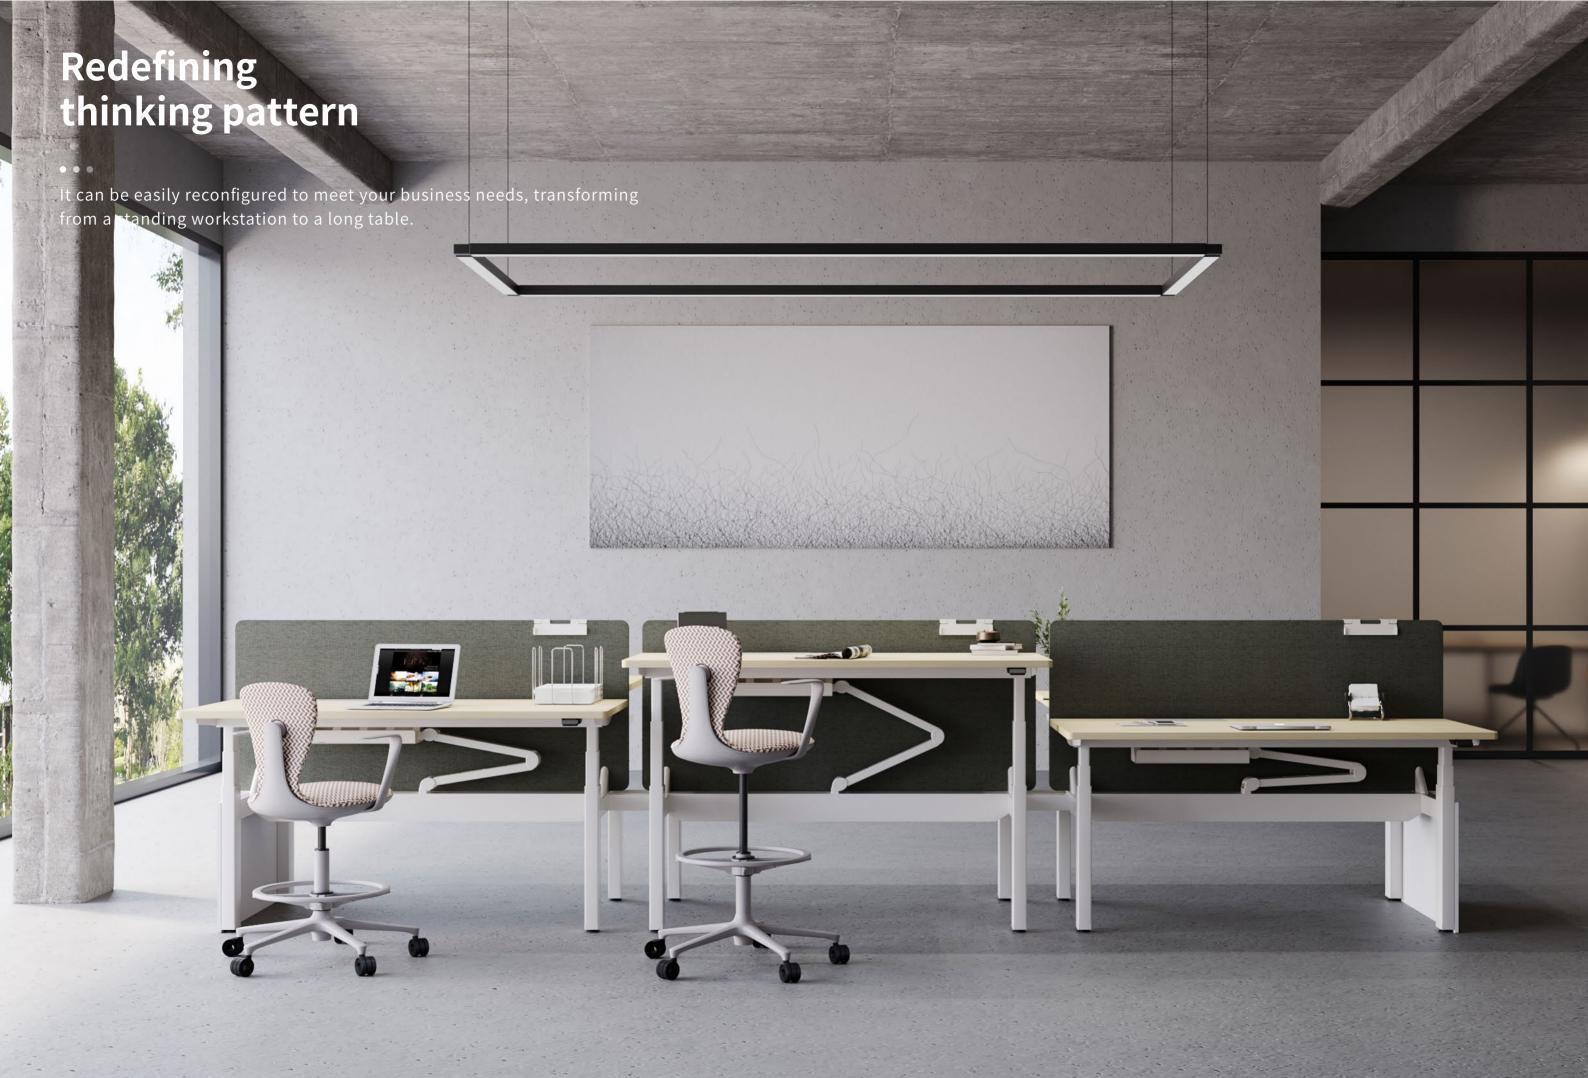

# Tailor-made for various office styles

FS balances advantages of both fixed workstation and mobile office to meet various office styles demand and shows strong adaptability in all perspectives, providing a proper private space while also encourages efficient and convenient team interaction.